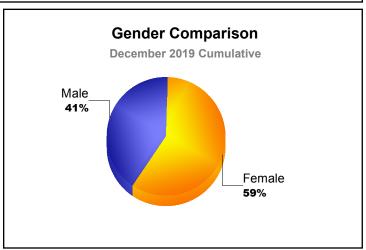

| -4                          | -3                       |
| 2018-2019 | 0            | -1               | -1                     | 1              | 0                  | 0                    | 1                   | 2                        | -60                         | -58                      |
| 2019-2020 | 0            | 0                | 0                      | 7              | 0                  | 29                   | 0                   | 36                       | 0                           | 36                       |
| Average   | 0            | 0                | 0                      | 15             | 0                  | 9                    | 0                   | 24                       | -31                         | -7                       |









MBR0065 Page 2 of 2 1/6/2020 4:32:50AM