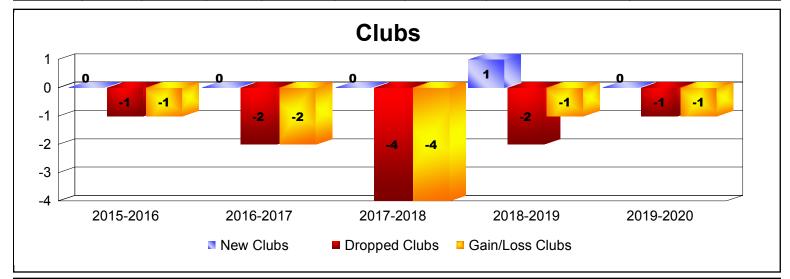

| Year      | New<br>Clubs | Dropped<br>Clubs | Gain/<br>Loss<br>Clubs | New<br>Members | Charter<br>Members | Reinstate<br>Members | Transfer<br>Members | Total<br>Member<br>Added | Total<br>Members<br>Dropped | Gain/<br>Loss<br>Members |
|-----------|--------------|------------------|------------------------|----------------|--------------------|----------------------|---------------------|--------------------------|-----------------------------|--------------------------|
| 2015-2016 | 0            | -1               | -1                     | 137            | 2                  | 10                   | 20                  | 169                      | -260                        | -91                      |
| 2016-2017 | 0            | -2               | -2                     | 156            | 4                  | 7                    | 15                  | 182                      | -231                        | -49                      |
| 2017-2018 | 0            | -4               | -4                     | 131            | 2                  | 2                    | 17                  | 152                      | -205                        | -53                      |
| 2018-2019 | 1            | -2               | -1                     | 130            | 27                 | 8                    | 16                  | 181                      | -186                        | -5                       |
| 2019-2020 | 0            | -1               | -1                     | 43             | 6                  | 2                    | 10                  | 61                       | -57                         | 4                        |
| Average   | 0            | -2               | -2                     | 119            | 8                  | 6                    | 16                  | 149                      | -188                        | -39                      |