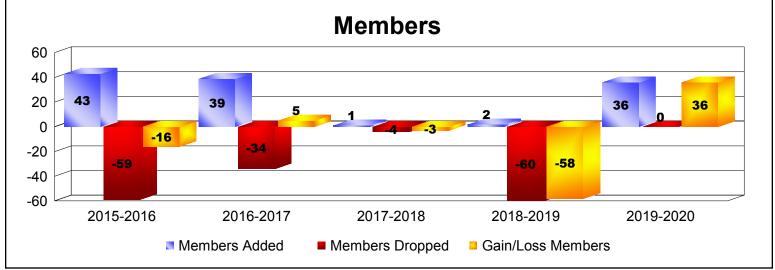

MBR0065 Page 1 of 2 1/6/2020 4:32:50AM

| Year      | New<br>Clubs | Dropped<br>Clubs | Gain/<br>Loss<br>Clubs | New<br>Members | Charter<br>Members | Reinstate<br>Members | Transfer<br>Members | Total<br>Member<br>Added | Total<br>Members<br>Dropped | Gain/<br>Loss<br>Members |
|-----------|--------------|------------------|------------------------|----------------|--------------------|----------------------|---------------------|--------------------------|-----------------------------|--------------------------|
| 2015-2016 | 0            | 0                | 0                      | 26             | 0                  | 17                   | 0                   | 43                       | -59                         | -16                      |
| 2016-2017 | 0            | 0                | 0                      | 39             | 0                  | 0                    | 0                   | 39                       | -34                         | 5                        |
| 2017-2018 | 0            | 0                | 0                      | 1              | 0                  | 0                    | 0                   | 1                        | -4                          | -3                       |
| 2018-2019 | 0            | -1               | -1                     | 1              | 0                  | 0                    | 1                   | 2                        | -60                         | -58                      |
| 2019-2020 | 0            | 0                | 0                      | 7              | 0                  | 29                   | 0                   | 36                       | 0                           | 36                       |
| Average   | 0            | 0                | 0                      | 15             | 0                  | 9                    | 0                   | 24                       | -31                         | -7                       |