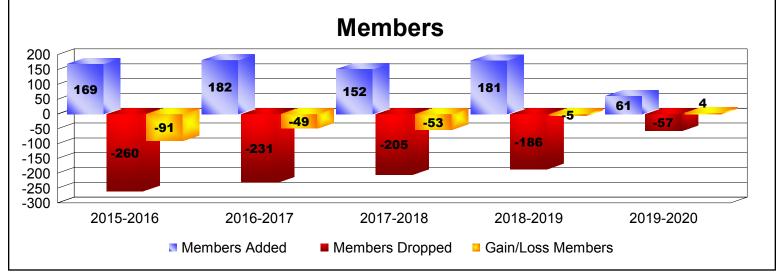

| Year      | New<br>Clubs | Dropped<br>Clubs | Gain/<br>Loss<br>Clubs | New<br>Members | Charter<br>Members | Reinstate<br>Members | Transfer<br>Members | Total<br>Member<br>Added | Total<br>Members<br>Dropped | Gain/<br>Loss<br>Members |
|-----------|--------------|------------------|------------------------|----------------|--------------------|----------------------|---------------------|--------------------------|-----------------------------|--------------------------|
| 2015-2016 | 0            | -1               | -1                     | 137            | 2                  | 10                   | 20                  | 169                      | -260                        | -91                      |
| 2016-2017 | 0            | -2               | -2                     | 156            | 4                  | 7                    | 15                  | 182                      | -231                        | -49                      |
| 2017-2018 | 0            | -4               | -4                     | 131            | 2                  | 2                    | 17                  | 152                      | -205                        | -53                      |
| 2018-2019 | 1            | -2               | -1                     | 130            | 27                 | 8                    | 16                  | 181                      | -186                        | -5                       |
| 2019-2020 | 0            | -1               | -1                     | 43             | 6                  | 2                    | 10                  | 61                       | -57                         | 4                        |
| Average   | 0            | -2               | -2                     | 119            | 8                  | 6                    | 16                  | 149                      | -188                        | -39                      |