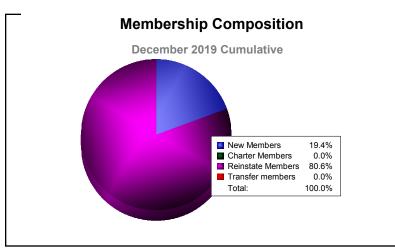

| -4                          | -3                       |
| 2018-2019 | 0            | -1               | -1                     | 1              | 0                  | 0                    | 1                   | 2                        | -60                         | -58                      |
| 2019-2020 | 0            | 0                | 0                      | 7              | 0                  | 29                   | 0                   | 36                       | 0                           | 36                       |
| Average   | 0            | 0                | 0                      | 15             | 0                  | 9                    | 0                   | 24                       | -31                         | -7                       |









MBR0065 Page 2 of 2 1/6/2020 4:32:50AM