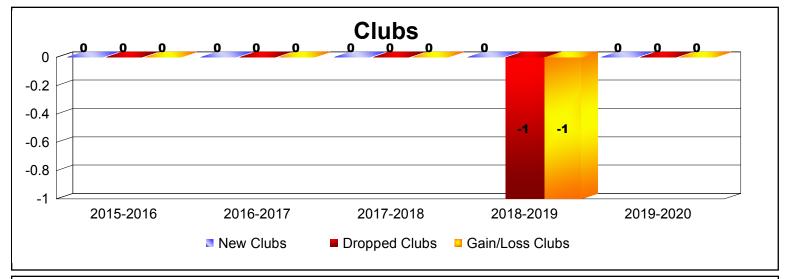

MBR0065 Page 1 of 2 1/6/2020 4:32:50AM

| Year      | New<br>Clubs | Dropped<br>Clubs | Gain/<br>Loss<br>Clubs | New<br>Members | Charter<br>Members | Reinstate<br>Members | Transfer<br>Members | Total<br>Member<br>Added | Total<br>Members<br>Dropped | Gain/<br>Loss<br>Members |
|-----------|--------------|------------------|------------------------|----------------|--------------------|----------------------|---------------------|--------------------------|-----------------------------|--------------------------|
| 2015-2016 | 0            | 0                | 0                      | 26             | 0                  | 17                   | 0                   | 43                       | -59                         | -16                      |
| 2016-2017 | 0            | 0                | 0                      | 39             | 0                  | 0                    | 0                   | 39                       | -34                         | 5                        |
| 2017-2018 | 0            | 0                | 0                      | 1              | 0                  | 0                    | 0                   | 1                        | -4                          | -3                       |
| 2018-2019 | 0            | -1               | -1                     | 1              | 0                  | 0                    | 1                   | 2                        | -60                         | -58                      |
| 2019-2020 | 0            | 0                | 0                      | 7              | 0                  | 29                   | 0                   | 36                       | 0                           | 36                       |
| Average   | 0            | 0                | 0                      | 15             | 0                  | 9                    | 0                   | 24                       | -31                         | -7                       |